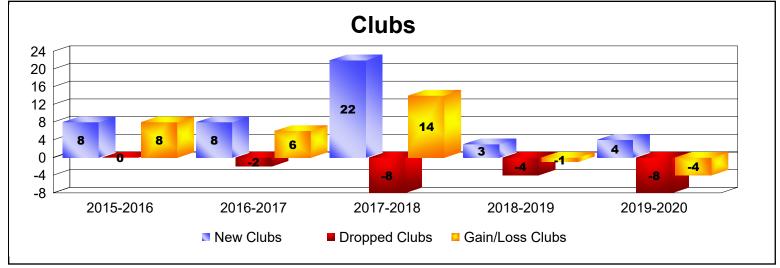

District 3234H1 As of June 2020 Cumulative

| Year      | New<br>Clubs | Dropped<br>Clubs | Gain/<br>Loss<br>Clubs | New<br>Members | Charter<br>Members | Reinstate<br>Members | Transfer<br>Members | Total<br>Member<br>Added | Total<br>Members<br>Dropped | Gain/<br>Loss<br>Members |
|-----------|--------------|------------------|------------------------|----------------|--------------------|----------------------|---------------------|--------------------------|-----------------------------|--------------------------|
| 2015-2016 | 8            | 0                | 8                      | 399            | 193                | 15                   | 37                  | 644                      | -420                        | 224                      |
| 2016-2017 | 8            | -2               | 6                      | 494            | 235                | 29                   | 8                   | 766                      | -491                        | 275                      |
| 2017-2018 | 22           | -8               | 14                     | 692            | 507                | 67                   | 12                  | 1278                     | -762                        | 516                      |
| 2018-2019 | 3            | -4               | -1                     | 488            | 154                | 188                  | 3                   | 833                      | -892                        | -59                      |
| 2019-2020 | 4            | -8               | -4                     | 304            | 126                | 37                   | 4                   | 471                      | -892                        | -421                     |
| Average   | 9            | -4               | 5                      | 475            | 243                | 67                   | 13                  | 798                      | -691                        | 107                      |