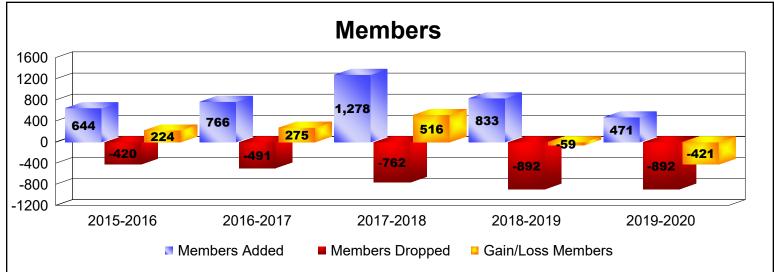

District 3234H1 As of June 2020 Cumulative

| Year      | New<br>Clubs | Dropped<br>Clubs | Gain/<br>Loss<br>Clubs | New<br>Members | Charter<br>Members | Reinstate<br>Members | Transfer<br>Members | Total<br>Member<br>Added | Total<br>Members<br>Dropped | Gain/<br>Loss<br>Members |
|-----------|--------------|------------------|------------------------|----------------|--------------------|----------------------|---------------------|--------------------------|-----------------------------|--------------------------|
| 2015-2016 | 8            | 0                | 8                      | 399            | 193                | 15                   | 37                  | 644                      | -420                        | 224                      |
| 2016-2017 | 8            | -2               | 6                      | 494            | 235                | 29                   | 8                   | 766                      | -491                        | 275                      |
| 2017-2018 | 22           | -8               | 14                     | 692            | 507                | 67                   | 12                  | 1278                     | -762                        | 516                      |
| 2018-2019 | 3            | -4               | -1                     | 488            | 154                | 188                  | 3                   | 833                      | -892                        | -59                      |
| 2019-2020 | 4            | -8               | -4                     | 304            | 126                | 37                   | 4                   | 471                      | -892                        | -421                     |
| Average   | 9            | -4               | 5                      | 475            | 243                | 67                   | 13                  | 798                      | -691                        | 107                      |